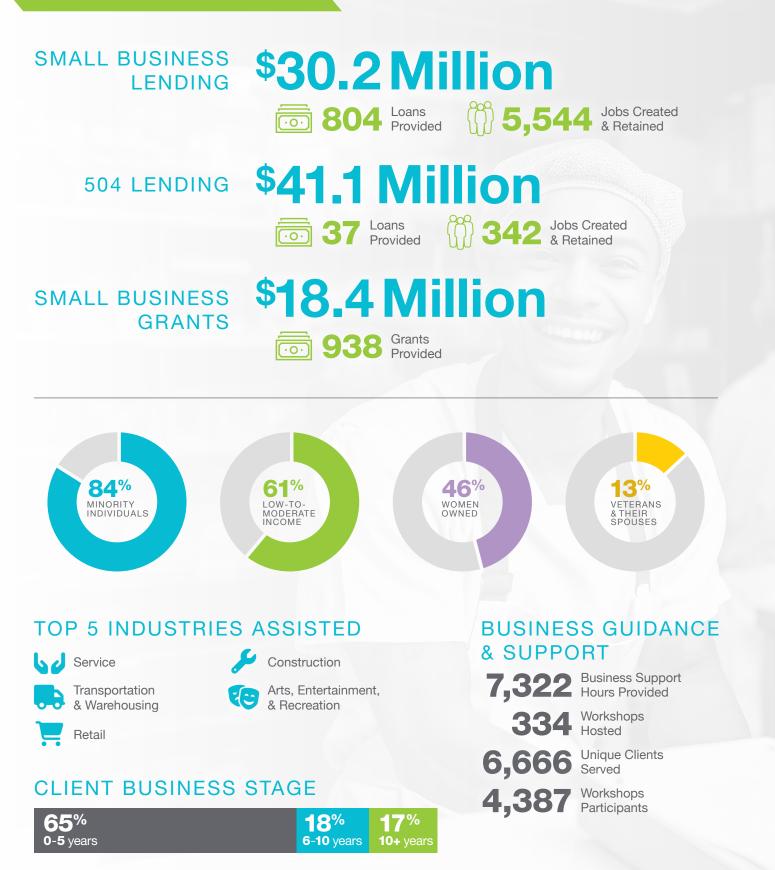

# $\overline{\bigcirc }$

\$89.7 Million

## **JOBS CREATED** AND RETAINED: 5,886

## **BUSINESS SUPPORT** HOURS PROVIDED: 7,322

## **2023 IMPACT** AT A GLANCE